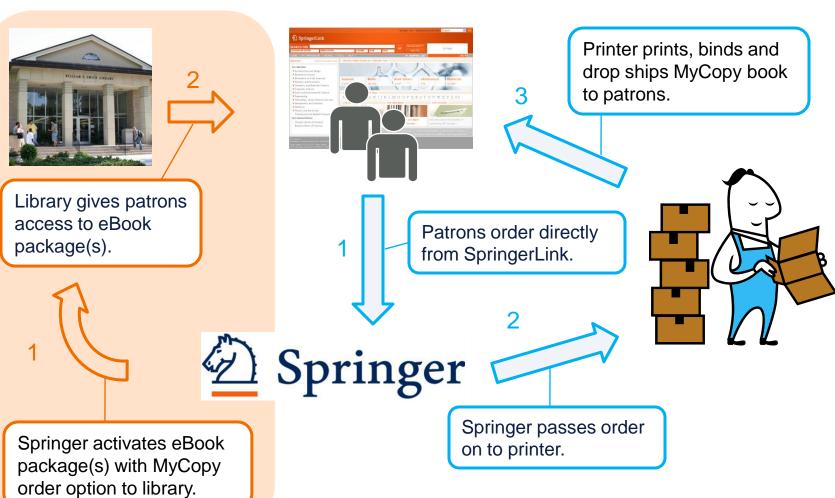

|                                  |  |  |  |  |
| Expiration Date                                                | 9 - September 💌 2010 💌           |  |  |  |  |
| Security Code                                                  |                                  |  |  |  |  |
| Back Cancel this order and return to Shopping Cart Place Order |                                  |  |  |  |  |
|                                                                | Your credit card will be charged |  |  |  |  |
| Copyright ©2010, Springer. All Rights Reserved                 |                                  |  |  |  |  |



#### **Confirmation:**

 Upon completion the researcher also receives a confirmation email from support@metapress.com.





## **MyCopy Model**