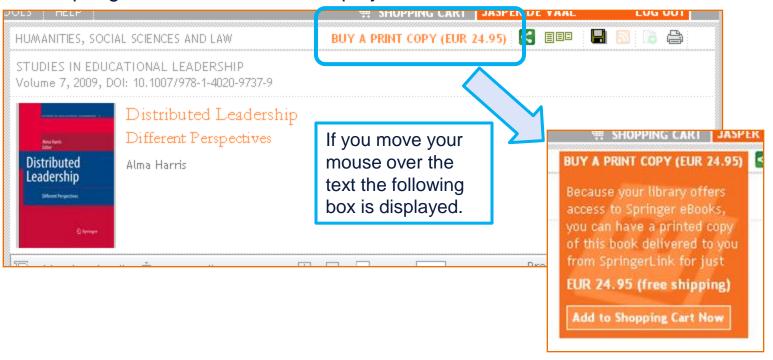

## **How to find MyCopy on SpringerLink.com:**

- The MyCopy service is only visible when the researcher is identified as a member of an institution that has purchased one or more eBook collections, and the title is part of the purchased collection(s).
- On SpringerLink the service is displayed as follows:

## **Add MyCopy to Shopping Cart:**