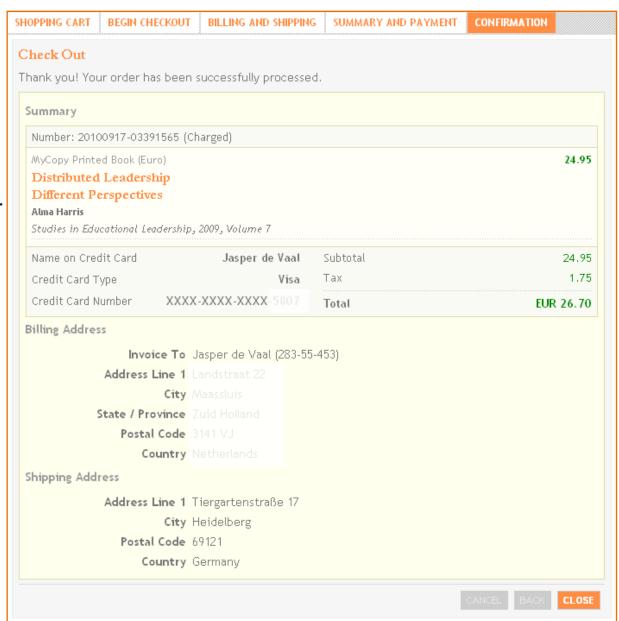

#### **Confirmation:**

 Upon completion the researcher also receives a confirmation email from support@metapress.com.