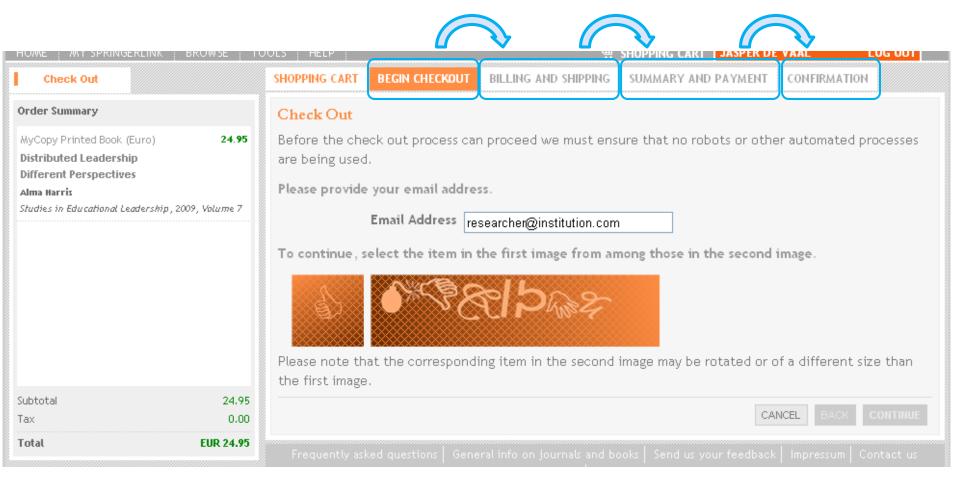

## **Begin Checkout:**

In four easy & clear steps the order is completed on SpringerLink.com.